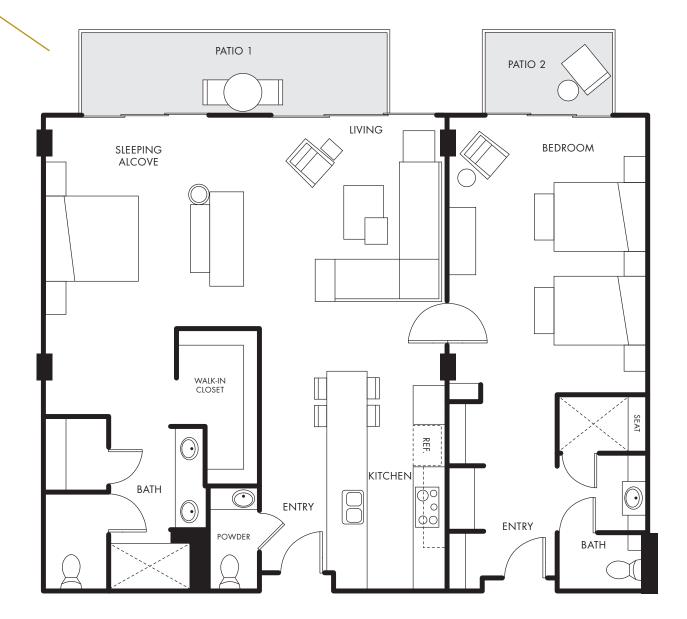

## PLAN D

 $\Leftrightarrow$ 

1,500 sq. ft. 168–192 sq. ft. combined Patio 1 Bedroom + Studio / 2.5 Bath

Continuing a policy of constant research and development, developer reserves the right to change price, design and specifications without prior notice or obligation. All listings of square footage are estimates only. Square footage may be calculated by measuring to the space inside perimeter walls. Therefore square footage estimates may include space that is not usable for residential purposes. Size, number of utility closets and locations of windows, front entries and doors vary per elevation and homesite location. All imagery is representational and does not depict specific building or future amenity details. Views vary per homesite location. All information subject to change.