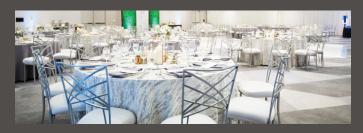

### BALLROOMS

Natural light and modern desert design grace the Paradise Ballroom. A floor-to-ceiling retractable glass wall opens to our terrace for the perfect indoor/outdoor space.

## Ceremony sites

| SPACE                          | SQUARE<br>FOOTAGE | SQUARE LENGTH<br>METERS & WIDTH |                       | WEDDING<br>CEREMONY | COCKTAIL HOUR | DINNER & DANCING |  |  |  |  |  |  |
|--------------------------------|-------------------|---------------------------------|-----------------------|---------------------|---------------|------------------|--|--|--|--|--|--|
|                                |                   |                                 |                       |                     |               |                  |  |  |  |  |  |  |
| TRADITIONAL SPACES             |                   |                                 |                       |                     |               |                  |  |  |  |  |  |  |
| Paradise Ballroom              | 4,293             | 399                             | 40' x 106'            | -                   | _             | 250              |  |  |  |  |  |  |
| Paradise Ballroom North        | 2,120             | 197                             | 40' x 53'             | _                   | _             | 60               |  |  |  |  |  |  |
| Paradise Ballroom South        | 2,173             | 202                             | 41' x 53'             | -                   | _             | 60               |  |  |  |  |  |  |
| Paradise Ballroom Pre-Function | 3,354             | 312                             | 88' x 25' + 56' x 13' | 200                 | 250           | _                |  |  |  |  |  |  |
| Camelback Overlook             | 4,140             | 385                             | 69' x 60'             | 250                 | 250           | 200              |  |  |  |  |  |  |
| Paradise Terrace               | 3,350             | 311                             | 79' x 44'             | 150                 | 200           | _                |  |  |  |  |  |  |
| Mountain Shadows Lawn          | 4,426             | 411                             | 140' x 41'            | 250                 | 250           | 200              |  |  |  |  |  |  |
| Mountain Shadows Lawn North    | 2,221             | 206                             | 77' x 41'             | 250                 | 200           | 150              |  |  |  |  |  |  |
| Mountain Shadows Lawn South    | 2,205             | 205                             | 63' x 35'             | 200                 | 100           | 80               |  |  |  |  |  |  |