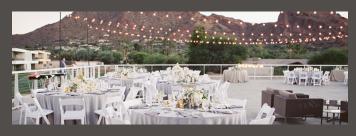

### CAMELBACK OVERLOOK DECK

Camelback Overlook, the centerpiece of the resort, is a truly unique space featuring sweeping panoramic views. Celebrate from up high and watch the desert colors change as shadows fall on the mountains during the Arizona sunset.

## Ceremony sites

| SPACE                          | SQUARE<br>FOOTAGE | SQUARE LENGTH<br>METERS & WIDTH |                       | WEDDING<br>CEREMONY | COCKTAIL HOUR | DINNER & DANCING |  |  |  |  |  |  |
|--------------------------------|-------------------|---------------------------------|-----------------------|---------------------|---------------|------------------|--|--|--|--|--|--|
|                                |                   |                                 |                       |                     |               |                  |  |  |  |  |  |  |
| TRADITIONAL SPACES             |                   |                                 |                       |                     |               |                  |  |  |  |  |  |  |
| Paradise Ballroom              | 4,293             | 399                             | 40' x 106'            | -                   | _             | 250              |  |  |  |  |  |  |
| Paradise Ballroom North        | 2,120             | 197                             | 40' x 53'             | _                   | _             | 60               |  |  |  |  |  |  |
| Paradise Ballroom South        | 2,173             | 202                             | 41' x 53'             | -                   | _             | 60               |  |  |  |  |  |  |
| Paradise Ballroom Pre-Function | 3,354             | 312                             | 88' x 25' + 56' x 13' | 200                 | 250           | _                |  |  |  |  |  |  |
| Camelback Overlook             | 4,140             | 385                             | 69' x 60'             | 250                 | 250           | 200              |  |  |  |  |  |  |
| Paradise Terrace               | 3,350             | 311                             | 79' x 44'             | 150                 | 200           | _                |  |  |  |  |  |  |
| Mountain Shadows Lawn          | 4,426             | 411                             | 140' x 41'            | 250                 | 250           | 200              |  |  |  |  |  |  |
| Mountain Shadows Lawn North    | 2,221             | 206                             | 77' x 41'             | 250                 | 200           | 150              |  |  |  |  |  |  |
| Mountain Shadows Lawn South    | 2,205             | 205                             | 63' x 35'             | 200                 | 100           | 80               |  |  |  |  |  |  |