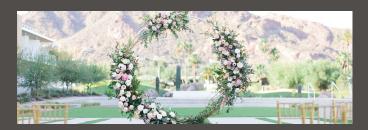

### MOUNTAIN SHADOWS LAWN

Surrounded by breathtaking scenery and a dynamic desert landscape, the Mountain Shadows Lawn is the perfect outdoor venue. Walk down the aisle in a sunshine spotlight as your guests take in the awe-inspiring mountain views.

## Ceremony sites

| SPACE                          | SQUARE<br>FOOTAGE | SQUARE LENGTH<br>METERS & WIDTH |                       | WEDDING<br>CEREMONY | COCKTAIL HOUR | DINNER & DANCING |  |  |  |  |  |  |
|--------------------------------|-------------------|---------------------------------|-----------------------|---------------------|---------------|------------------|--|--|--|--|--|--|
|                                |                   |                                 |                       |                     |               |                  |  |  |  |  |  |  |
| TRADITIONAL SPACES             |                   |                                 |                       |                     |               |                  |  |  |  |  |  |  |
| Paradise Ballroom              | 4,293             | 399                             | 40' x 106'            | -                   | _             | 250              |  |  |  |  |  |  |
| Paradise Ballroom North        | 2,120             | 197                             | 40' x 53'             | _                   | _             | 60               |  |  |  |  |  |  |
| Paradise Ballroom South        | 2,173             | 202                             | 41' x 53'             | -                   | _             | 60               |  |  |  |  |  |  |
| Paradise Ballroom Pre-Function | 3,354             | 312                             | 88' x 25' + 56' x 13' | 200                 | 250           | _                |  |  |  |  |  |  |
| Camelback Overlook             | 4,140             | 385                             | 69' x 60'             | 250                 | 250           | 200              |  |  |  |  |  |  |
| Paradise Terrace               | 3,350             | 311                             | 79' x 44'             | 150                 | 200           | _                |  |  |  |  |  |  |
| Mountain Shadows Lawn          | 4,426             | 411                             | 140' x 41'            | 250                 | 250           | 200              |  |  |  |  |  |  |
| Mountain Shadows Lawn North    | 2,221             | 206                             | 77' x 41'             | 250                 | 200           | 150              |  |  |  |  |  |  |
| Mountain Shadows Lawn South    | 2,205             | 205                             | 63' x 35'             | 200                 | 100           | 80               |  |  |  |  |  |  |