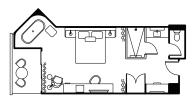

### RELAX IN YOUR PERSONAL RETREAT

At Mountain Shadows, attendees can rest and reenergize in our serene guestrooms after an exciting day of events. The best of desert modernism and contemporary design combine to create spaces that feel open and luxurious. Enjoy plush bedding, custom furnishings, floor-to-ceiling glass and a cocktail cart with inspired recipes. Premium guestrooms also include private patios or balconies, perfect for enjoying the stunning desert scenery.

### GUESTROOM AMENITIES

- Unique layout + open bathroom
- Floor-to-ceiling glass
- Custom furnishings + lighting
- 55" flat-screen HD TV
- Unlimited wireless internet\*
- Daily turndown service with bottled water\*
- In-room coffee + bottled water\*
- Fitness center access\*
- Newspaper upon request\*
- Putting green access\*
- red flower bath amenities

- Luxurious bedding
- Cocktail cart with recipes
- Plush robes + slippers
- 24-hour room service
- Vintage-style postcards
- Private bar with gourmet snacks + beverages
- Built-in workspace
- Hair dryer
- Iron + ironing board
- Laptop-sized safe
- Earn points through iPrefer