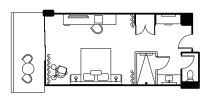

### RELAX IN YOUR PERSONAL RETREAT

At Mountain Shadows, attendees can rest and reenergize in our serene guestrooms after an exciting day of events. The best of desert modernism and contemporary design combine to create spaces that feel open and luxurious. Enjoy plush bedding, custom furnishings, floor-to-ceiling glass and a cocktail cart with inspired recipes. Premium guestrooms also include private patios or balconies, perfect for enjoying the stunning desert scenery.

### GUESTROOM AMENITIES

- Unique layout + open bathroom
- Floor-to-ceiling glass
- Custom furnishings + lighting
- 55" flat-screen HD TV
- Unlimited wireless internet\*
- Daily turndown service with bottled water\*
- In-room coffee + bottled water\*
- Fitness center access\*
- Newspaper upon request\*
- Putting green access\*
- red flower bath amenities

- Luxurious bedding
- Cocktail cart with recipes
- Plush robes + slippers
- 24-hour room service
- Vintage-style postcards
- Private bar with gourmet snacks + beverages
- Built-in workspace
- Hair dryer
- Iron + ironing board
- Laptop-sized safe
- Earn points through iPrefer