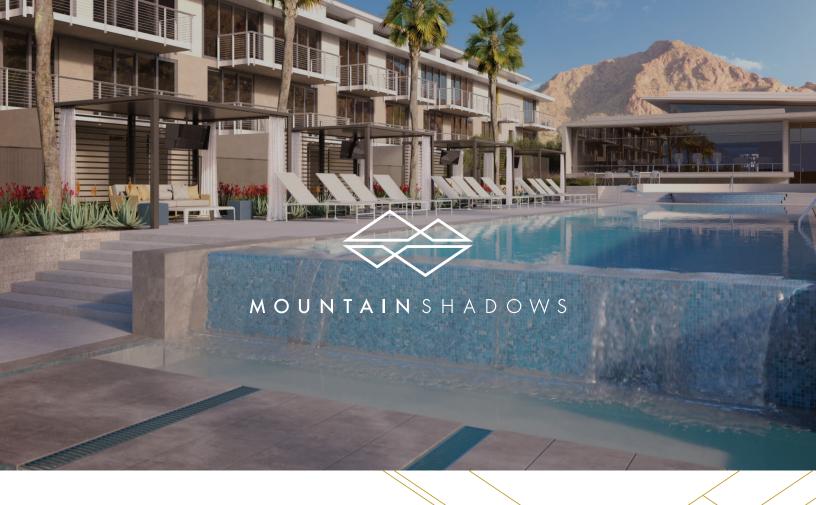

### RELAX IN YOUR PERSONAL RETREAT

At Mountain Shadows, attendees can rest and reenergize in our serene guestrooms after an exciting day of events. The best of desert modernism and contemporary design combine to create spaces that feel open and luxurious. Enjoy plush bedding, custom furnishings, floor-to-ceiling glass and a cocktail cart with inspired recipes. Premium guestrooms also include private patios or balconies, perfect for enjoying the stunning desert scenery.

### GUESTROOM AMENITIES

- Unique layout + open bathroom
- Floor-to-ceiling glass
- Custom furnishings + lighting
- 55" flat-screen HD TV
- Unlimited wireless internet\*
- Daily turndown service with bottled water\*
- In-room coffee + bottled water\*
- Fitness center access\*
- Newspaper upon request\*
- Putting green access\*
- red flower bath amenities

- Luxurious bedding
- Cocktail cart with recipes
- Plush robes + slippers
- 24-hour room service
- Vintage-style postcards
- Private bar with gourmet snacks + beverages
- Built-in workspace
- Hair dryer
- Iron + ironing board
- Laptop-sized safe
- Earn points through iPrefer