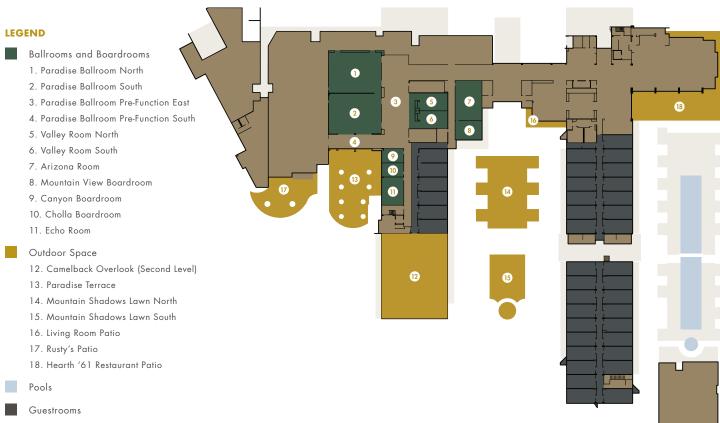

### GARDEN PREMIUM GUESTROOM

Garden patio opens to terrace

<sup>\*</sup>Included in nightly resort fee.

| SPACE                                                                            | SQUARE<br>FOOTAGE | SQUARE<br>METERS | LENGTH<br>& WIDTH | CEILING<br>HEIGHT | BANQUET | CLASSROOM | CONFERENCE | RECEPTION | THEATER | U-SHAPE |
|----------------------------------------------------------------------------------|-------------------|------------------|-------------------|-------------------|---------|-----------|------------|-----------|---------|---------|
|                                                                                  |                   |                  | ВА                | LLROO             | M S     | 1         |            |           |         |         |
| Paradise Ballroom                                                                | 4,475             | 416              | 54' x 83'         | 16'               | 330     | 265       | -          | 600       | 550     | 90      |
| Paradise Ballroom North                                                          | 2,272             | 211              | 54' x 42'         | 16'               | 160     | 125       | 55         | 300       | 275     | 45      |
| Paradise Ballroom South                                                          | 2,202             | 205              | 54' x 41'         | 16'               | 160     | 125       | 55         | 300       | 275     | 45      |
| Paradise Ballroom Pre-Function                                                   | 4,329             | 402              | _                 | 13' 6"            | 300     | _         | _          | 500       | _       | _       |
| Paradise Ballroom Pre-Function East                                              | 2,512             | _                | _                 | 13' 6"            | 125     | -         | _          | 200       | _       | -       |
| Paradise Ballroom Pre-Function South                                             | 1,81 <i>7</i>     | _                | _                 | 13' 6"            | 125     | _         | _          | 200       | _       | _       |
| Valley Room                                                                      | 1,082             | 101              | 30' x 36'         | 14' 6"            | 70      | 60        | 45         | 120       | 120     | 40      |
| Valley Room North                                                                | 543               | 50               | 30' x 18'         | 14' 6"            | 30      | 25        | 20         | 60        | 60      | 20      |
| Valley Room South                                                                | 539               | 50               | 30' x 18'         | 14' 6"            | 30      | 25        | 20         | 60        | 60      | 20      |
| Arizona Room                                                                     | 1,129             | 105              | 40' x 28'         | 12' 6"            | 70      | 60        | 46         | 125       | 120     | 40      |
| Echo Room                                                                        | 634               | 59               | 27' 6" x 23'      | 12' 6"            | 50      | 30        | 24         | 65        | 60      | 24      |
|                                                                                  |                   |                  | ВОА               | RDRO              | O M S   |           |            |           |         |         |
| Mountain View Boardroom                                                          | 546               | 51               | 19' x 28'         | 12' 6"            | _       | _         | 18         | _         | _       | _       |
| Canyon Boardroom                                                                 | 325               | 30               | 14' x 23'         | 12' 6"            | -       | _         | 12         | _         | _       | -       |
| Cholla Boardroom                                                                 | 315               | 29               | 14' x 23'         | 12' 6"            | _       | _         | 12         | _         | _       | _       |
|                                                                                  |                   |                  | 0                 | UTDOO             | R       |           |            |           |         |         |
| Camelback Overlook                                                               | 4,161             | 387              | 62' x 68'         | _                 | 300     | _         | _          | 500       | _       | _       |
| Paradise Terrace                                                                 | 3,480             | 323              | 54' x 64' 6"      | _                 | 200     | _         | _          | 350       | _       | _       |
| Mountain Shadows Lawn                                                            | 6,550             | 609              | 50' x 131'        | -                 | 500     | _         | _          | 750       | _       | _       |
| Mountain Shadows Lawn North                                                      | 3,847             | 357              | 50' x 77'         | _                 | 300     | _         | _          | 500       | _       | _       |
| Mountain Shadows Lawn South                                                      | 1,900             | 177              | 50' x 38'         | _                 | 120     | _         | _          | 200       | _       | _       |
| Living Room Patio                                                                | 560               | 52               | 25' x 22' 6"      | _                 | 30      | _         | _          | 60        | _       | _       |
| Rusty's Patio                                                                    | 1,903             | 177              | 55' x 34' 6"      | _                 | 120     | -         | _          | 250       | _       | _       |
| Hearth '61 Restaurant Patio                                                      | 2,444             | 227              | 80' x 30' 6"      | _                 | 140     | -         | _          | 200       | _       | _       |
| Ballrooms and Boardrooms  1. Paradise Ballroom North  2. Paradise Ballroom South |                   |                  |                   | 0                 |         |           |            |           |         |         |

### **BALLROOMS**

Natural light and modern desert design grace the Paradise and Valley ballrooms. The Paradise Ballroom's floor-to-ceiling retractable glass wall opens to a terrace for the perfect indoor/outdoor event space, even featuring a dance floor and stage. The Valley Ballroom's more intimate, yet inspiring, setting is ideal for smaller affairs.

### **BOARDROOMS**

Floor-to-ceiling glass in the boardrooms and breakout rooms let attendees enjoy scenic views and the dynamic resort setting. Top-of-the-line tech features 75-inch TVs, roll-down projection screens, wall-mounted iPads and Wi-Fi in all indoor meeting spaces.

### **CAMELBACK OVERLOOK**

The Camelback Overlook 4,000 sq. ft. deck offers a built-in bar and a dramatic panorama of the beautiful desert scenery. Attendees will be awestruck by Camelback Mountain while enjoying lively events and gorgeous weather at this second story, outdoor venue.